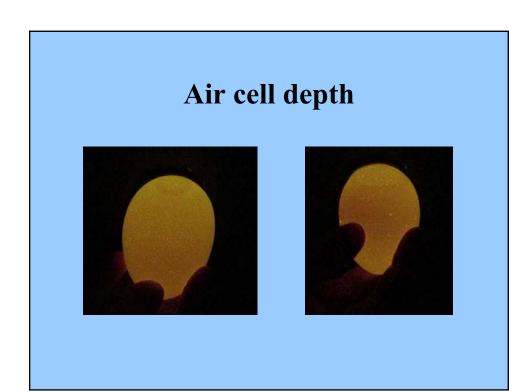

# **INTERIOR EGG QUALITY**



### Quality based on air cell depth





### **EXTERIOR EGGS**



# **Exterior egg quality**

- Cleanliness
- Egg shape
- Shell texture
- Shell thickness

#### Cleanliness



Grade A eggs must be clean.



#### **Cleanliness**



Grade A: Clean



*Grade B:* Moderate localized stain covering less than 1/32 of the shell



*Grade B:* Moderate scattered stain but covering less than 1/16 of the shell

#### **Cleanliness**



**Dirty:** Scattered moderate stains covering more than 1/16 of the shell



**Dirty:** Localized moderate stain covering more than 1/32 of the shell



**Dirty:** Prominent stain

# **Cleanliness – adhering material**











Egg shape





Egg shape





# **Shell texture – calcium deposits**





Shell texture — ridges





# **Shell texture – roughness**





# **Shell texture – body checks**





**She