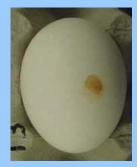

#### **Cleanliness**

Grade A: Clean

*Grade B:* Moderate localized stain covering less than 1/32 of the shell

*Grade B:* Moderate scattered stain but covering less than 1/16 of the shell

#### **Cleanliness**

**Dirty:** Scattered moderate stains covering more than 1/16 of the shell

**Dirty:** Localized moderate stain covering more than 1/32 of the shell

**Dirty:** Prominent stain