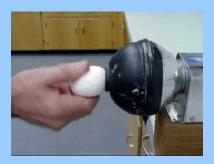

# **INTERIOR EGG QUALITY**



### Quality based on air cell depth





### **EXTERIOR EGGS**



# **Exterior egg quality**

- Cleanliness
- Egg shape
- Shell texture
- Shell thickness

#### Cleanliness



Grade A eggs must be clean.



#### **Cleanliness**



Grade A: Clean



*Grade B:* Moderate localized stain covering less than 1/32 of the shell



*Grade B:* Moderate scattered stain but covering less than 1/16 of the shell

#### **Cleanliness**



**Dirty:** Scattered moderate stains covering more than 1/16 of the shell



**Dirty:** Localized moderate stain covering more than 1/32 of the shell



**Dirty:** Prominent stain

# **Cleanliness – adhering material**











Egg shape





Egg shape





# **Shell texture – calcium deposits**





Shell texture — ridges





# **Shell texture – roughness**





# *