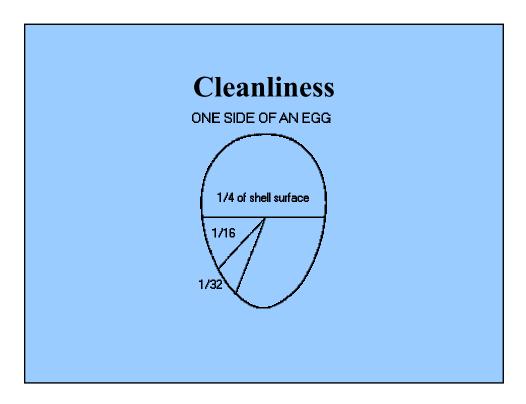

#### **Cleanliness**

Grade A: Clean

*Grade B:* Moderate localized stain covering less than 1/32 of the shell

*Grade B:* Moderate scattered stain but covering less than 1/16 of the shell

#### **Cleanliness**

**Dirty:** Scattered moderate stains covering more than 1/16 of the shell

**Dirty:** Localized moderate stain covering more than 1/32 of the shell

**Dirty:** Prominent stain