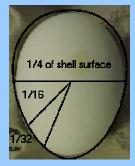

#### **Cleanliness**

Grade A: Clean

*Grade B:* Moderate localized stain covering less than 1/32 of the shell

*Grade B:* Moderate scattered stain but covering less than 1/16 of the shell

#### **Cleanliness**

**Dirty:** Scattered moderate stains covering more than 1/16 of the shell

**Dirty:** Localized moderate stain covering more than 1/32 of the shell

**Dirty:** Prominent stain