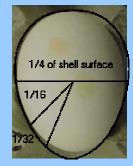

#### **Cleanliness**

Grade A: Clean

*Grade B:* Moderate localized stain covering less than 1/32 of the shell

*Grade B:* Moderate scattered stain but covering less than 1/16 of the shell

#### **Cleanliness**

**Dirty:** Scattered moderate stains covering more than 1/16 of the shell

**Dirty:** Localized moderate stain covering more than 1/32 of the shell

**Dirty:** Prominent stain