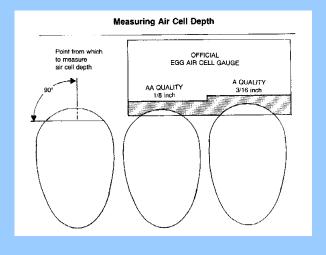

# **INTERIOR EGG QUALITY**



### Quality based on air cell depth





### **EXTERIOR EGGS**



# **Exterior egg quality**

- Cleanliness
- Egg shape
- Shell texture
- Shell thickness

#### Cleanliness



Grade A eggs must be clean.



#### **Cleanliness**



Grade A: Clean



*Grade B:* Moderate localized stain covering less than 1/32 of the shell



*Grade B:* Moderate scattered stain but covering less than 1/16 of the shell

#### **Cleanliness**



**Dirty:** Scattered moderate stains covering more than 1/16 of the shell



**Dirty:** Localized moderate stain covering more than 1/32 of the shell



**Dirty:** Prominent stain

# **Cleanliness – adhering material**











Egg shape





Egg shape





# **Shell texture – calcium deposits**





Shell texture — ridges





# **Shell texture – roughness**





# **Shell texture – body checks**





**S